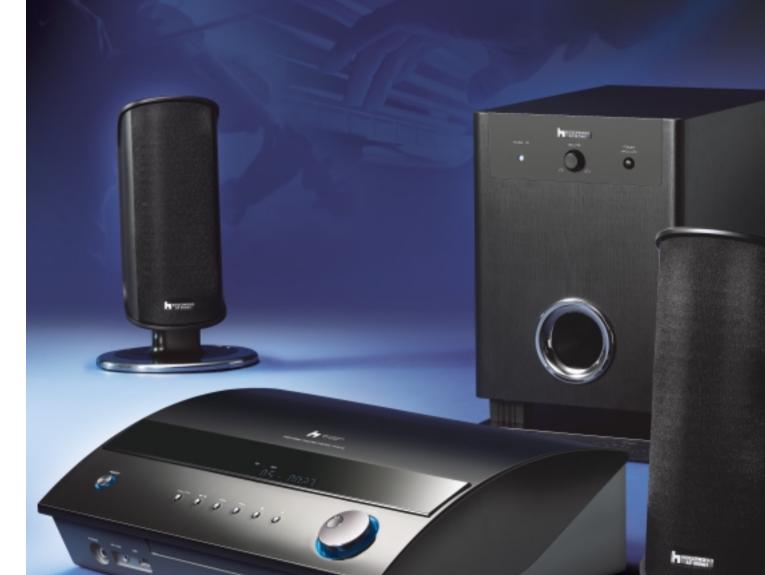

## ※ 2.1Ch Speaker System

• SW - 652 (Passive Subwoofer)

Hollywood at home

easy to use.

A revolution In Virtual Home Theater Sound! Enjoy Wall-to-Wall Sound Without Wall-to-Wall Speakers VR-672. No matter what you want to hear or where you want to hear it, the Lifestyle VR-672 system adds thrilling sound to your movies and music with the combination of performance, elegance and simplicity you expect from Sherwood. Experience a bold standard in audio performance from a tabletop system as elegant as it is