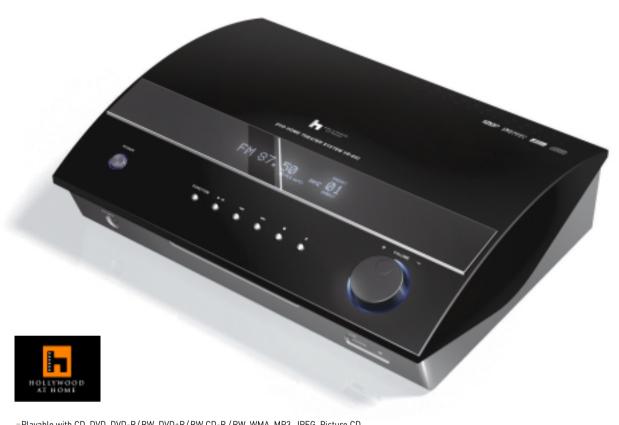

- Playable with CD, DVD, DVD-R/RW, DVD+R/RW,CD-R/RW, WMA, MP3, JPEG, Picture CD
- ■Progressive Scan (NTSC / PAL) ■25W x 2Ch Plus 50W for Subwoofer into 4 Ω
- =2 Speakers & Passive Subwoofer Speaker =DTS, Dolby Digital
- Dolby Virtual Speaker & Dolby Headphone Front Mini Aux Jack for MP3 Player
- =2/1 Analog Input/Output =1 Subwoofer Pre-Out
- ■1 Composite, 1 S-Video, 1 Component Output ■Front USB Host
- =Multi OSD Language = Dimensions (W x H x D) : 365 x 105 x 283mm